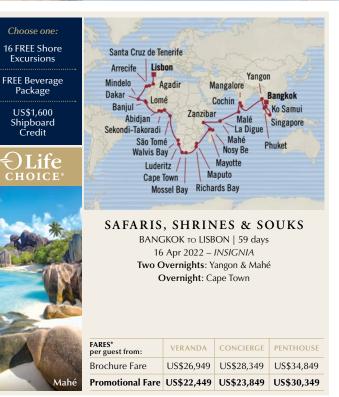

| Choose one:<br>6 FREE Shore<br>Excursions<br>FREE Beverage<br>Package<br>US\$600<br>Shipboard<br>Credit |                                                                                                                                   | liroshima Kyot<br>Moji | Ohimimu   | okyo      |
|---------------------------------------------------------------------------------------------------------|-----------------------------------------------------------------------------------------------------------------------------------|------------------------|-----------|-----------|
| DLife<br>CHOICE*                                                                                        | CIRCLE OF JAPAN<br>TOKYO to TOKYO   10 days<br>5 Apr, 15 Apr & 25 Apr 2022 – <i>NAUTICA</i><br>New Port: Moji<br>Overnight: Kyoto |                        |           |           |
|                                                                                                         | FARES*<br>per guest from:                                                                                                         | VERANDA                | CONCIERGE | PENTHOUSE |
| RY CON                                                                                                  | Brochure Fare                                                                                                                     | US\$6,699              | US\$7,249 | US\$9,599 |
|                                                                                                         | <b>Promotional Fare</b>                                                                                                           | US\$5,699              | US\$6,249 | US\$8,599 |